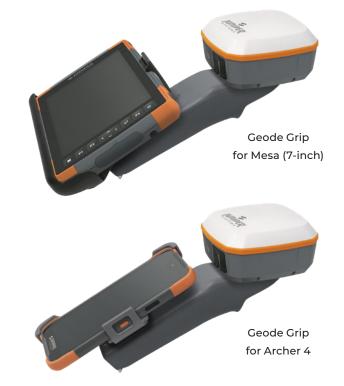

## GEODE COMPATIBILITY

The Geode<sup>™</sup> Grip is the ultimate companion for your Geode GNSS Receiver. Designed to create a more streamlined and ergonomic setup for mapping in the field, the Geode Grip offers a one-handed field carry solution for your mapping needs.

With the Geode Grip users have the ultimate choice in which data collection device they'd like to pair with their Geode. The Geode Grip is available with mounts for Juniper's own Archer 4 Rugged Handheld, Mesa 7-inch Rugged Tablets, leading smartphones, and consumer tablets. Regardless of what device you decide to pair with your Geode GNSS Receiver the Grip has you covered.